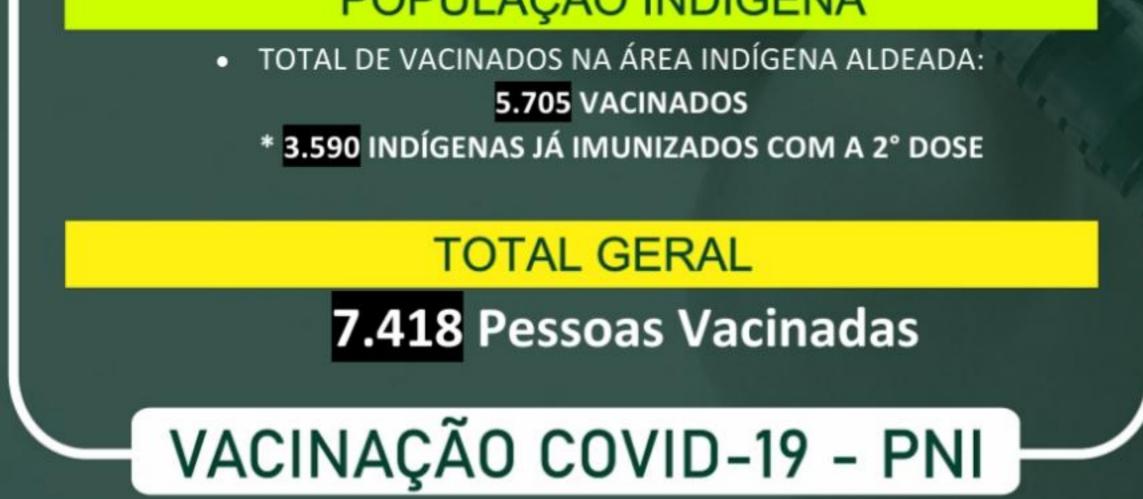

#### **POPULAÇÃO INDÍGENA**

TOTAL DE VACINADOS NA ZONA URBANA: 1.631 VACINADOS

TOTAL DE VACINADOS NA ZONA RURAL: 82 VACINADOS