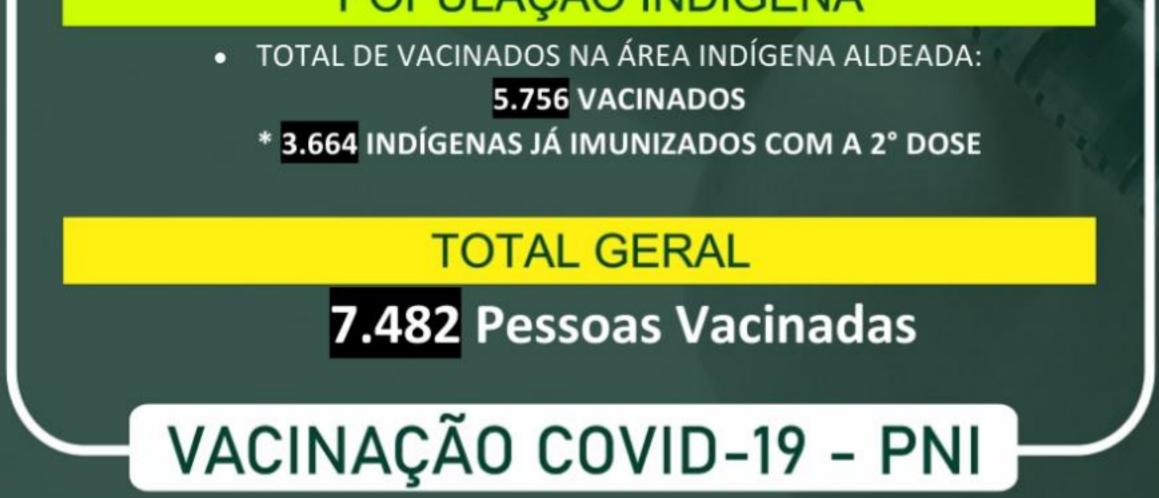

## **POPULAÇÃO INDÍGENA**

# VACINÓMETRO Número de doses de vacina contra a COVID-19 aplicadas

## ATUALIZADO EM 24 DE FEVEREIRO – PNI

BENJAMIN CONSTANT